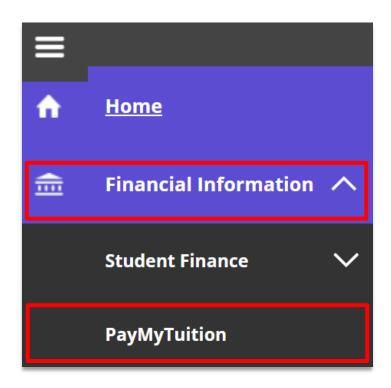

# Navigate to PayMyTuition:

Once you have accessed your My Self-Service Account, proceed to the **Financial Information** section within the sidebar panel and select the "**PayMyTuition**" tab: