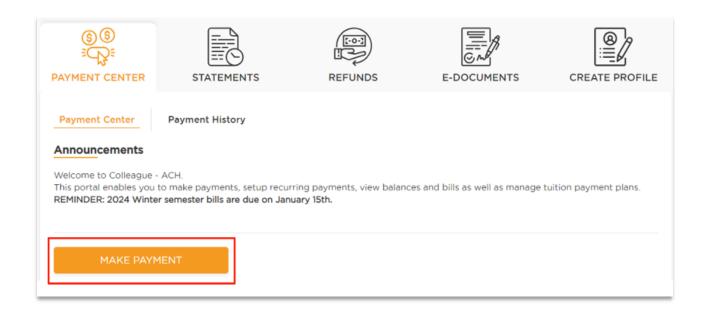

#### Make a Payment:

Select the "Make a Payment" button in the PayMyTuition portal to initiate your transaction and complete your payment steps: