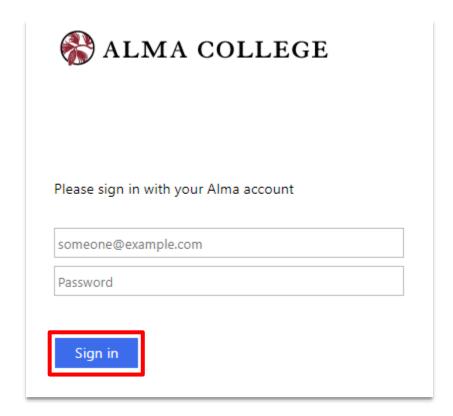

# **Portal Login:**

Log into the <u>Inside Alma portal</u> and access your <u>My Self-Service Account</u>: