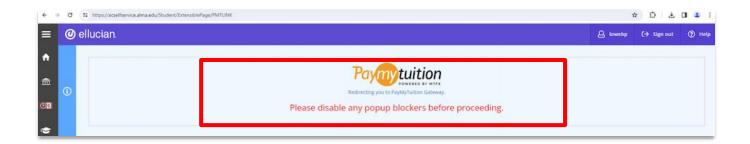

### **Redirect to the PayMyTuition portal:**

Next, click on the "PayMyTuition" banner to be redirected to the PayMyTuition portal: