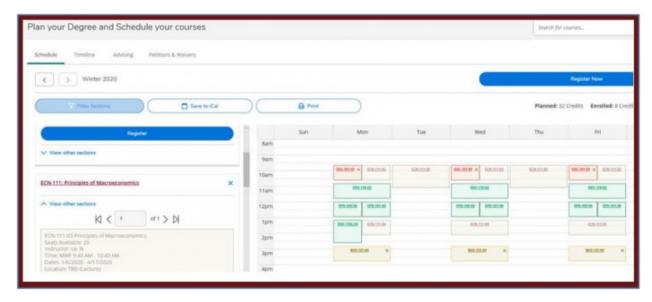

#### Plan & Schedule: Schedule View

The Schedule tab is where you can schedule and register for courses. The Schedule view shows a semester plan. You can only view semesters that are open for registration in this view.

#### Selecting Available Sections to "Register Now"

While under the Schedule view you may see a course that is planned, but a specific section is not selected. The course will show to the left of the schedule, and your schedule will not display the course. Simply open the

course (to the left of the page) to see the optional sections. They will display in purple on your plan (See with ECN-111-03 and 05 as shown below:

Common Schedule Adjustments (Add a section, Remove a planned course, Drop a course)