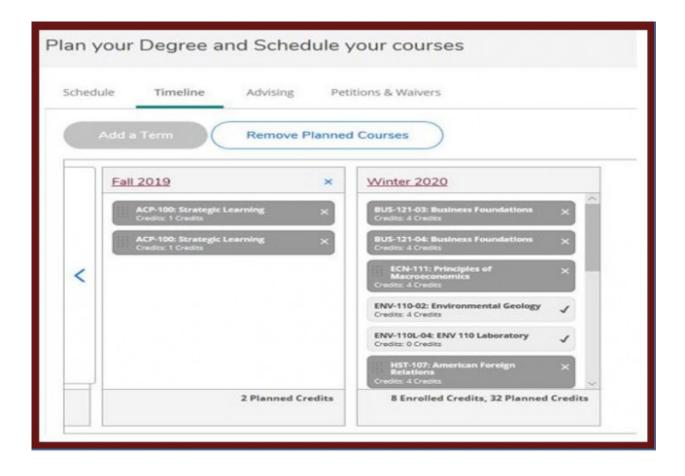

Select *Plan & Schedule* under **Student Planning** (directly below the Alma College logo). *Timeline View* - Click on the Timeline for a visual look at your course plan. Completed courses will appear to the right.

You may remove a planned course or planned section from a current or future term on your plan by using one of the following methods:

- To remove an individual course, select the Schedule or the Timeline view from the Plan & Schedule tab. When prompted to Confirm Remove Course select Remove.
- To remove all planned courses, select the Schedule or the Timeline view from the Plan & Schedule tab. Next select Remove Planned Courses. The Remove Planned Courses prompt will display along with the term hosting planned courses. Select Remove.
- NOTE: You may NOT remove a course or section from the plan once you have registered for a section of it in that term or if the course has been marked as "protected" by your academic
- advisor

# **Compare Course Plans**

If you have multiple declared programs, you can see the layouts in the Timeline at the same time. However, they will display together, but not indicate which course is for which program. This can be confusing and may require you to work with your advisor to clear overlapping courses and further clarify your future academic plan.